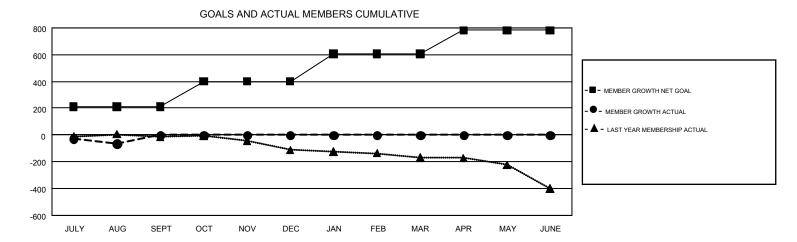

## GMT MONTHLY MEMBERSHIP PROGRESS REPORT

Results as of: 8/31/2019

REPORT DOES NOT INCLUDE CLUBS IN UNDISTRICTED AREAS.

GMT Constitutional Area 7, Group B

**OPEN** 

| Clubs                 |               |           |               | Members               |                           |                         |                                                    |  |
|-----------------------|---------------|-----------|---------------|-----------------------|---------------------------|-------------------------|----------------------------------------------------|--|
| RESULTS FOR 2019-2020 |               |           |               | RESULTS FOR 2019-2020 |                           |                         |                                                    |  |
| QUARTER               | NEW CLUB GOAL | NEW CLUBS | DROPPED CLUBS | QUARTER               | MEMBER GROWTH NET<br>GOAL | MEMBER GROWTH<br>ACTUAL | DROPPED<br>MEMBERS ACTUAL<br>(including transfers) |  |
| JULY/AUG/SEPT         | 2             | 0         | 1             | JULY/AUG/SEPT         | 211                       | 131                     | 172                                                |  |
| OCT/NOV/DEC           | 0             | 0         | 0             | OCT/NOV/DEC           | 190                       | 0                       | 0                                                  |  |
| JAN/FEB/MAR           | 1             | 0         | 0             | JAN/FEB/MAR           | 206                       | 0                       | 0                                                  |  |
| APR/MAY/JUNE          | 1             | 0         | 0             | APR/MAY/JUNE          | 175                       | 0                       | 0                                                  |  |