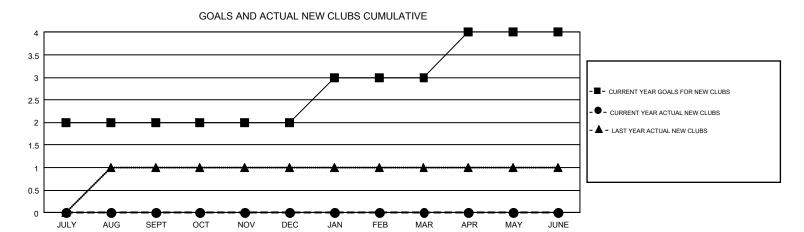

## GMT MONTHLY MEMBERSHIP PROGRESS REPORT

Results as of: 8/31/2019

REPORT DOES NOT INCLUDE CLUBS IN UNDISTRICTED AREAS.

GMT Constitutional Area 7, Group B

**OPEN** 

| Clubs                 |               |           |               | Members               |                           |                         |                                                    |  |
|-----------------------|---------------|-----------|---------------|-----------------------|---------------------------|-------------------------|----------------------------------------------------|--|
| RESULTS FOR 2019-2020 |               |           |               | RESULTS FOR 2019-2020 |                           |                         |                                                    |  |
| QUARTER               | NEW CLUB GOAL | NEW CLUBS | DROPPED CLUBS | QUARTER               | MEMBER GROWTH NET<br>GOAL | MEMBER GROWTH<br>ACTUAL | DROPPED<br>MEMBERS ACTUAL<br>(including transfers) |  |
| JULY/AUG/SEPT         | 2             | 0         | 1             | JULY/AUG/SEPT         | 211                       | 131                     | 172                                                |  |
| OCT/NOV/DEC           | 0             | 0         | 0             | OCT/NOV/DEC           | 190                       | 0                       | 0                                                  |  |
| JAN/FEB/MAR           | 1             | 0         | 0             | JAN/FEB/MAR           | 206                       | 0                       | 0                                                  |  |
| APR/MAY/JUNE          | 1             | 0         | 0             | APR/MAY/JUNE          | 175                       | 0                       | 0                                                  |  |